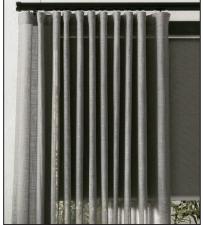

## **Sheer Drapery Fabric**

**Application:** • Curtains

**Characteristics:** • Width: 3200mm Sheer (12 Colours)

• Co-ordinates with Linesque Blockout and Light Filtering Roller Fabric

**Technical:** • Composition: 100% Polyester

· Continuous: Yes · Weighted Hem: Yes • Thickness: 0.36mm · Weight: 139 GSM

**Protection:** • Greenguard Gold Accredited

• Tested to AS 1530 Part III & AS 1530 Part II

• Complies with Building Code of Australia requirements for Class 2 to 9 (a) buildings